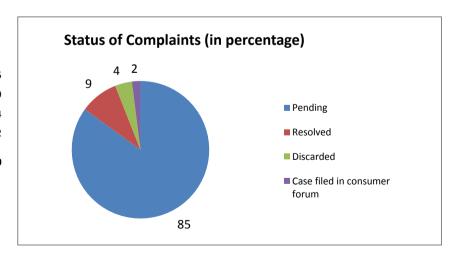

### Status of complaints (in Percentage)

Pending 85
Resolved 9
Discarded 4
Case filed in 2
consumer forum
Total 100