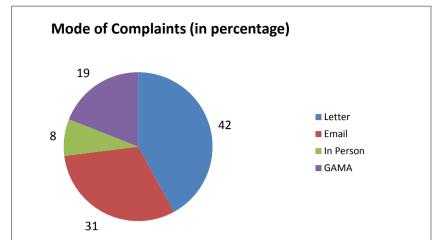

### Mode of complaints (in Percentage)

 Letter
 42

 Email
 31

 In Person
 8

 GAMA
 19

 Total
 100