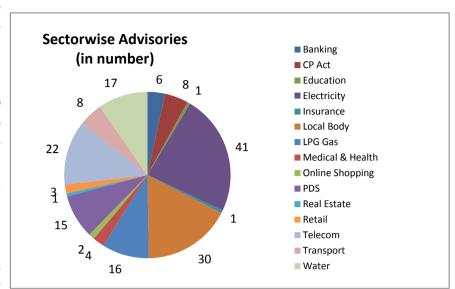

## Sectorwise Advisories (in Number)

| Banking             | 6       |
|---------------------|---------|
| CP Act              | 8       |
| Education           | 1       |
| Electricity         | 41      |
| Insurance           | 1       |
| Local Body          | 30      |
| LPG Gas             | 16      |
| Medical & Health    | 4       |
| Online Shopping PDS | 2<br>15 |
| Real Estate         | 1       |
| Retail              | 3       |
| Telecom             | 22      |
| Transport           | 8       |
| Water               | 17      |
| Total               | 175     |