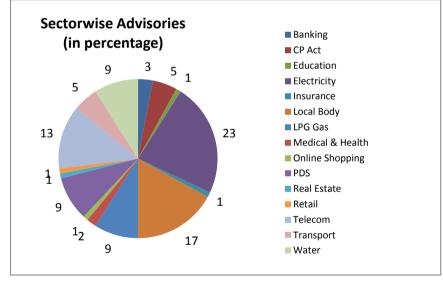

#### Sectorwise Advisories (in Percentage)

| Banking          | 3   |
|------------------|-----|
| CP Act           | 5   |
| Education        | 1   |
| Electricity      | 23  |
| Insurance        | 1   |
| Local Body       | 17  |
| LPG Gas          | 9   |
| Medical & Health |     |
|                  | 2   |
| Online Shopping  | 1   |
| PDS              | 9   |
| Real Estate      | 1   |
| Retail           | 1   |
| Telecom          | 13  |
| Transport        | 5   |
| Water            | 9   |
| Total            | 100 |
|                  |     |