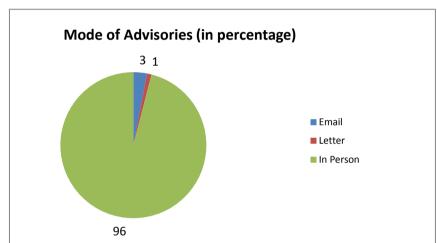

#### Mode of Advisories (in Percentage)

 Email
 3

 Letter
 1

 In Person
 96

 Total
 100