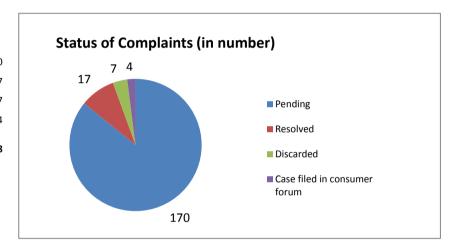

## Status of complaints (in Number)

Pending 170
Resolved 17
Discarded 7
Case filed in 4
consumer forum
Total 198