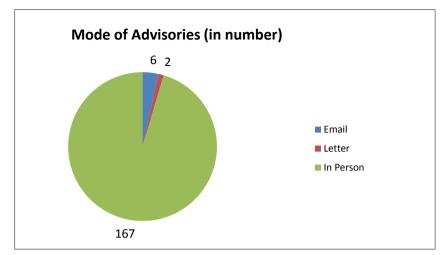

### Mode of Advisories (in Number)

 Email
 6

 Letter
 2

 In Person
 167

 Total
 175