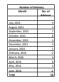

| Number of Co    | mplaints r |                      |                   |
|-----------------|------------|----------------------|-------------------|
| Month           | No. of     | Number of Complaints | minly, 2015       |
| July, 2015      | 2          | 19 2 10              | August, 2015      |
| August, 2015    | 10         | 16 21                | September, 2011   |
| September, 2005 | 21         |                      | #October, 2015    |
| October, 2015   | 15         |                      | MNovember, 2005   |
| November, 2015  | 21         |                      | II December, 2015 |
| December, 2015  | 11         |                      | Bianuary, 2016    |
| January, 2016   | 10         | 34                   | #February, 2016   |
| February, 2016  | 18         | 21                   |                   |
| March, 2016     | 19         | , ,                  | III March, 2016   |
| April, 2016     | 36         |                      | #April, 2016      |
| May. 2016       | 16         |                      | May. 2016         |
| June, 2016      | 19         | 19 10                | HJune, 2016       |
| Total           | 198        | 18 20                | and a second      |