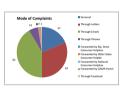

| Mode of Complaints                              |     |  |
|-------------------------------------------------|-----|--|
| Personal                                        | Y   |  |
| Through Letters                                 | 6   |  |
| Through Emails                                  | 8   |  |
| Through Phones                                  | 12  |  |
| Forwarded by Raj.<br>State Consumer<br>Helpline |     |  |
| Forwarded by Other<br>State Consumer Helplie    |     |  |
| Forwarded by National<br>Consumer Helpline      |     |  |
| Forwarded by GAMA<br>Portal                     |     |  |
| Through Facebook                                | -   |  |
| Total                                           | 190 |  |

| Personal               | 26 |
|------------------------|----|
| Through Letters        | 6  |
| Through Emails         |    |
| Through Phones         | 16 |
| Forwarded by Raj.      |    |
| State Consumer         |    |
| Helpline               |    |
| Forwarded by Other     |    |
| State Consumer Helplie |    |
|                        |    |
| Forwarded by National  |    |
| Consumer Helpline      |    |
|                        |    |
|                        |    |
| Forwarded by GAMA      |    |
| Portal                 |    |
| Through Facebook       |    |
| Total                  | 56 |