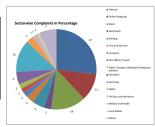

rded by GAMA<br>Portal                     |     |  |
| Through Facebook                                | -   |  |
| Total                                           | 190 |  |







| Personal               | 26 |
|------------------------|----|
| Through Letters        | 6  |
| Through Emails         |    |
| Through Phones         | 16 |
| Forwarded by Raj.      |    |
| State Consumer         |    |
| Helpline               |    |
| Forwarded by Other     |    |
| State Consumer Helplie |    |
|                        |    |
| Forwarded by National  |    |
| Consumer Helpline      |    |
|                        |    |
|                        |    |
| Forwarded by GAMA      |    |
| Portal                 |    |
| Through Facebook       |    |
| Total                  | 56 |