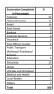

| Number of Co    | mplaints r |                      |                   |
|-----------------|------------|----------------------|-------------------|
| Month           | No. of     | Number of Complaints | minly, 2015       |
| July, 2015      | 2          | 19 2 10              | August, 2015      |
| August, 2015    | 10         | 16 21                | September, 2011   |
| September, 2005 | 21         |                      | #October, 2015    |
| October, 2015   | 15         |                      | MNovember, 2005   |
| November, 2015  | 21         |                      | II December, 2015 |
| December, 2015  | 11         |                      | Bianuary, 2016    |
| January, 2016   | 10         | 34                   | #February, 2016   |
| February, 2016  | 18         | 21                   |                   |
| March, 2016     | 19         | , ,                  | III March, 2016   |
| April, 2016     | 36         |                      | #April, 2016      |
| May. 2016       | 16         |                      | May. 2016         |
| June, 2016      | 19         | 19 10                | HJune, 2016       |
| Total           | 198        | 18 20                | and a second      |