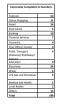

| Number of Co    | mplaints r |                      |                   |
|-----------------|------------|----------------------|-------------------|
| Month           | No. of     | Number of Complaints | minly, 2015       |
| July, 2015      | 2          | 19 2 10              | August, 2015      |
| August, 2015    | 10         | 16 21                | September, 2011   |
| September, 2005 | 21         |                      | #October, 2015    |
| October, 2015   | 15         |                      | MNovember, 2005   |
| November, 2015  | 21         |                      | II December, 2015 |
| December, 2015  | 11         |                      | Bianuary, 2016    |
| January, 2016   | 10         | 34                   | #February, 2016   |
| February, 2016  | 18         | 21                   |                   |
| March, 2016     | 19         | , ,                  | III March, 2016   |
| April, 2016     | 36         |                      | #April, 2016      |
| May. 2016       | 16         |                      | May. 2016         |
| June, 2016      | 19         | 19 10                | HJune, 2016       |
| Total           | 198        | 18 20                | and a second      |