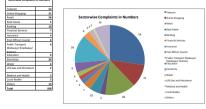

| Mode of Complaints                              |     |  |
|-------------------------------------------------|-----|--|
| Personal                                        | Y   |  |
| Through Letters                                 | 6   |  |
| Through Emails                                  | 8   |  |
| Through Phones                                  | 12  |  |
| Forwarded by Raj.<br>State Consumer<br>Helpline |     |  |
| Forwarded by Other<br>State Consumer Helplie    |     |  |
| Forwarded by National<br>Consumer Helpline      |     |  |
| Forwarded by GAMA<br>Portal                     |     |  |
| Through Facebook                                | -   |  |
| Total                                           | 190 |  |

| Personal               | 26 |
|------------------------|----|
| Through Letters        | 6  |
| Through Emails         |    |
| Through Phones         | 16 |
| Forwarded by Raj.      |    |
| State Consumer         |    |
| Helpline               |    |
| Forwarded by Other     |    |
| State Consumer Helplie |    |
|                        |    |
| Forwarded by National  |    |
| Consumer Helpline      |    |
|                        |    |
|                        |    |
| Forwarded by GAMA      |    |
| Portal                 |    |
| Through Facebook       |    |
| Total                  | 56 |