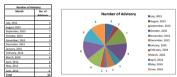

| Number of Co    | mplaints r |                      |                   |
|-----------------|------------|----------------------|-------------------|
| Month           | No. of     | Number of Complaints | minly, 2015       |
| July, 2015      | 2          | 19 2 10              | August, 2015      |
| August, 2015    | 10         | 16 21                | September, 2011   |
| September, 2005 | 21         |                      | #October, 2015    |
| October, 2015   | 15         |                      | MNovember, 2005   |
| November, 2015  | 21         |                      | II December, 2015 |
| December, 2015  | 11         |                      | Bianuary, 2016    |
| January, 2016   | 10         | 34                   | #February, 2016   |
| February, 2016  | 18         | 21                   |                   |
| March, 2016     | 19         | , ,                  | III March, 2016   |
| April, 2016     | 36         |                      | #April, 2016      |
| May. 2016       | 16         |                      | May. 2016         |
| June, 2016      | 19         | 19 10                | HJune, 2016       |
| Total           | 198        | 18 20                | and a second      |