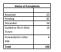

| Number of Co    | mplaints r |                      |                   |
|-----------------|------------|----------------------|-------------------|
| Month           | No. of     | Number of Complaints | minly, 2015       |
| July, 2015      | 2          | 19 2 10              | August, 2015      |
| August, 2015    | 10         | 16 21                | September, 2011   |
| September, 2005 | 21         |                      | #October, 2015    |
| October, 2015   | 15         |                      | MNovember, 2005   |
| November, 2015  | 21         |                      | II December, 2015 |
| December, 2015  | 11         |                      | Bianuary, 2016    |
| January, 2016   | 10         | 34                   | #February, 2016   |
| February, 2016  | 18         | 21                   |                   |
| March, 2016     | 19         | , ,                  | III March, 2016   |
| April, 2016     | 36         |                      | #April, 2016      |
| May. 2016       | 16         |                      | May. 2016         |
| June, 2016      | 19         | 19 10                | HJune, 2016       |
| Total           | 198        | 18 20                | and a second      |