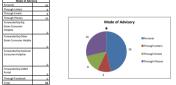

| Mode of Complaints                              |     |  |
|-------------------------------------------------|-----|--|
| Personal                                        | Y   |  |
| Through Letters                                 | 6   |  |
| Through Emails                                  | 8   |  |
| Through Phones                                  | 12  |  |
| Forwarded by Raj.<br>State Consumer<br>Helpline |     |  |
| Forwarded by Other<br>State Consumer Helplie    |     |  |
| Forwarded by National<br>Consumer Helpline      |     |  |
| Forwarded by GAMA<br>Portal                     |     |  |
| Through Facebook                                | -   |  |
| Total                                           | 190 |  |

| Personal               | 26 |
|------------------------|----|
| Through Letters        | 6  |
| Through Emails         |    |
| Through Phones         | 16 |
| Forwarded by Raj.      |    |
| State Consumer         |    |
| Helpline               |    |
| Forwarded by Other     |    |
| State Consumer Helplie |    |
|                        |    |
| Forwarded by National  |    |
| Consumer Helpline      |    |
|                        |    |
|                        |    |
| Forwarded by GAMA      |    |
| Portal                 |    |
| Through Facebook       |    |
| Total                  | 56 |