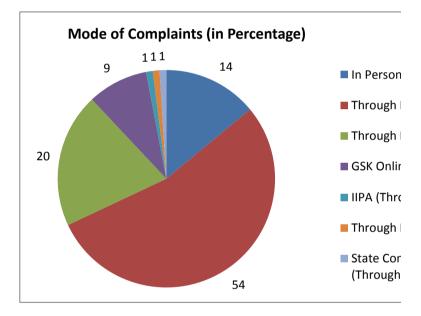

| Mode of Complaints (in<br>Percentage) |     |
|---------------------------------------|-----|
| In Person                             | 14  |
| Through Letters                       | 54  |
| Through Emails                        | 20  |
| GSK Online                            | 9   |
| IIPA (Through letter)                 | 1   |
| Through Phones                        | 1   |
| State Consumer                        | 1   |
| Helpline (Through                     |     |
| letter)                               |     |
| Total                                 | 100 |