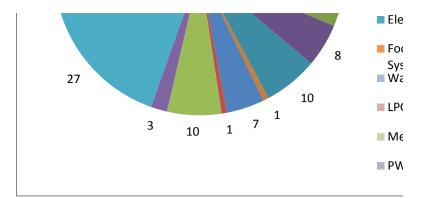

| Food and Public     | 8   |
|---------------------|-----|
| Distribution System |     |
| Water               | 9   |
| LPG Gas and         | 2   |
| Petroleum           |     |
| Medical and Health  | 1   |
| PWD                 | 1   |
| Others              | 26  |
| Total               | 166 |