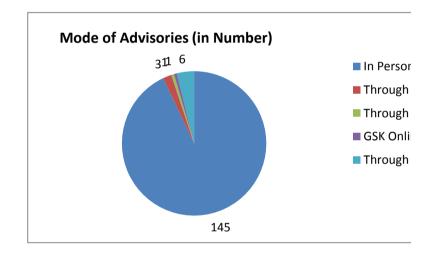

| Mode of Advisories (in number) |     |
|--------------------------------|-----|
| In Person                      | 145 |
| Through Letters                | 3   |
| Through Emails                 | 1   |
| GSK Online                     | 1   |
| Through Phones                 | 6   |
| Total                          | 156 |