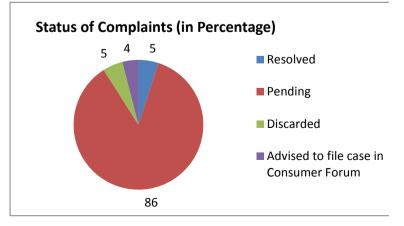

| Status of Complaints (in<br>Percentage) |     |
|-----------------------------------------|-----|
| Resolved                                | 5   |
| Pending                                 | 86  |
| Discarded                               | 5   |
| Advised to file case in                 | 4   |
| Consumer Forum                          |     |
| Total                                   | 100 |