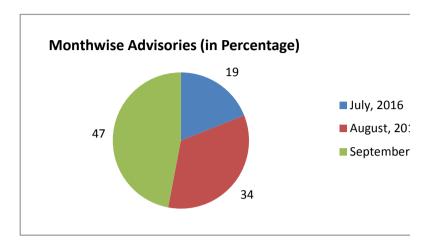

| Total | 156 |
|-------|-----|
|-------|-----|

| Monthwise Advisories (in percentage) |     |
|--------------------------------------|-----|
| July, 2016                           | 19  |
| August, 2016                         | 34  |
| September, 2016                      | 47  |
| Total                                | 100 |