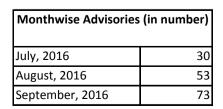

| Total | 156 |
|-------|-----|
|-------|-----|

| Monthwise Advisories (in percentage) |     |
|--------------------------------------|-----|
| July, 2016                           | 19  |
| August, 2016                         | 34  |
| September, 2016                      | 47  |
| Total                                | 100 |