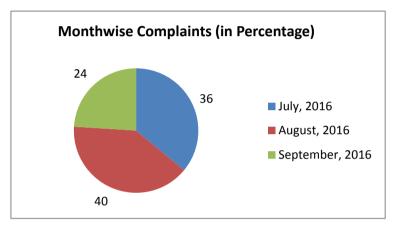

| Monthwise Complaints (in percentage) |     |
|--------------------------------------|-----|
| July, 2016                           | 36  |
| August, 2016                         | 40  |
| September, 2016                      | 24  |
| Total                                | 100 |