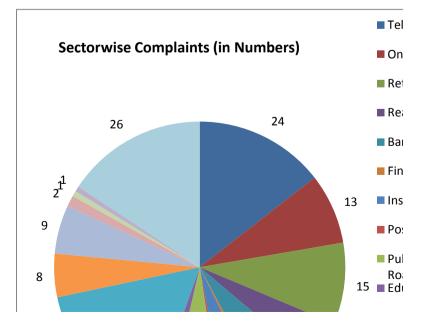

| Sectorwise Complaints (in<br>Numbers)                 |    |
|-------------------------------------------------------|----|
| Telecom                                               | 24 |
| Online Shopping                                       | 13 |
| Retail                                                | 15 |
| Real Estate                                           | 8  |
| Banking                                               | 10 |
| Financial Services                                    | 1  |
| Insurance                                             | 7  |
| Post Office/ Courier                                  | 1  |
| Public Transport<br>(Railways/ Roadways/<br>Airlines) | 10 |
| Education                                             | 3  |
| Electricity                                           | 27 |