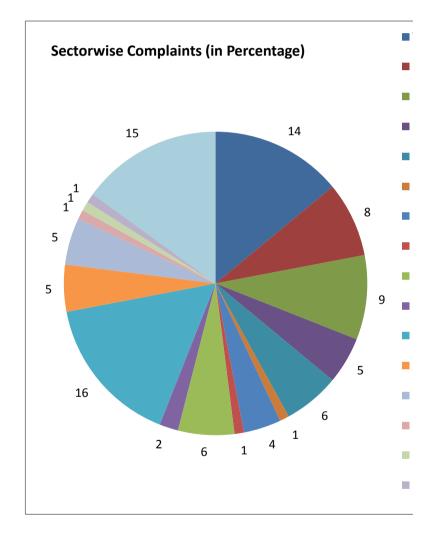

| Sectorwise Complaints (in<br>Numbers)                 |    |
|-------------------------------------------------------|----|
| Telecom                                               | 24 |
| Online Shopping                                       | 13 |
| Retail                                                | 15 |
| Real Estate                                           | 8  |
| Banking                                               | 10 |
| Financial Services                                    | 1  |
| Insurance                                             | 7  |
| Post Office/ Courier                                  | 1  |
| Public Transport<br>(Railways/ Roadways/<br>Airlines) | 10 |
| Education                                             | 3  |
| Electricity                                           | 27 |

| Food and Public     | 8   |
|---------------------|-----|
| Distribution System |     |
| Water               | 9   |
| LPG Gas and         | 2   |
| Petroleum           |     |
| Medical and Health  | 1   |
| PWD                 | 1   |
| Others              | 26  |
| Total               | 166 |

| Sectorwise Complaints (in<br>Percentage)              |     |
|-------------------------------------------------------|-----|
| Telecom                                               | 14  |
| Online Shopping                                       | 8   |
| Retail                                                | 9   |
| Real Estate                                           | 5   |
| Banking                                               | 6   |
| Financial Services                                    | 1   |
| Insurance                                             | 4   |
| Post Office/ Courier                                  | 1   |
| Public Transport<br>(Railways/ Roadways/<br>Airlines) | 6   |
| Education                                             | 2   |
| Electricity                                           | 16  |
| Food and Public Distribution System                   | 5   |
| Water                                                 | 5   |
| LPG Gas and<br>Petroleum                              | 1   |
| Medical and Health                                    | 1   |
| PWD                                                   | 1   |
| Others                                                | 15  |
| Total                                                 | 100 |