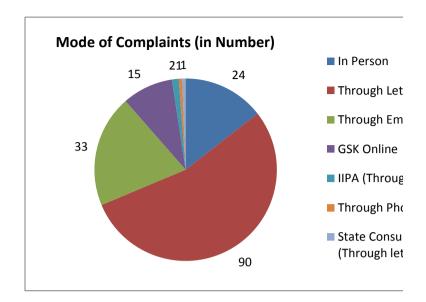

| Mode of Complaints (in number) |     |
|--------------------------------|-----|
| In Person                      | 24  |
| Through Letters                | 90  |
| Through Emails                 | 33  |
| GSK Online                     | 15  |
| IIPA (Through letter)          | 2   |
| Through Phones                 | 1   |
| State Consumer                 | 1   |
| Helpline (Through              |     |
| letter)                        |     |
| Total                          | 166 |