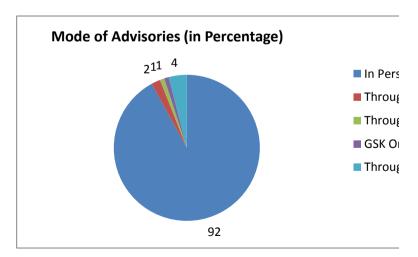

| Mode of Advisories (in percentage) |     |
|------------------------------------|-----|
| In Person                          | 92  |
| Through Letters                    | 2   |
| Through Emails                     | 1   |
| GSK Online                         | 1   |
| Through Phones                     | 4   |
| Total                              | 100 |