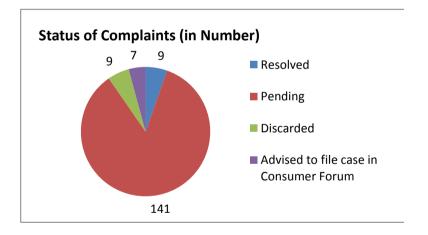

| Status of Complaints (in number) |     |
|----------------------------------|-----|
| Resolved                         | 9   |
| Pending                          | 141 |
| Discarded                        | 9   |
| Advised to file case in          | 7   |
| Consumer Forum                   |     |
| Total                            | 166 |