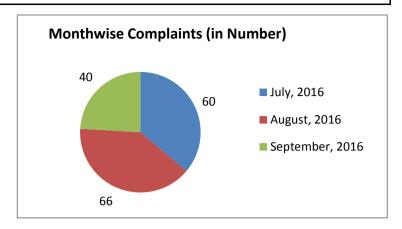

## GRAHAK SUVIDHA KENDRA

COMPLAINTS AND ADVISORIES - DATA AND GRAPHS (July, 2016 to September, 2016)

| Monthwise Complaints (in number) |     |
|----------------------------------|-----|
| July, 2016                       | 60  |
| August, 2016                     | 66  |
| September, 2016                  | 40  |
| Total                            | 166 |